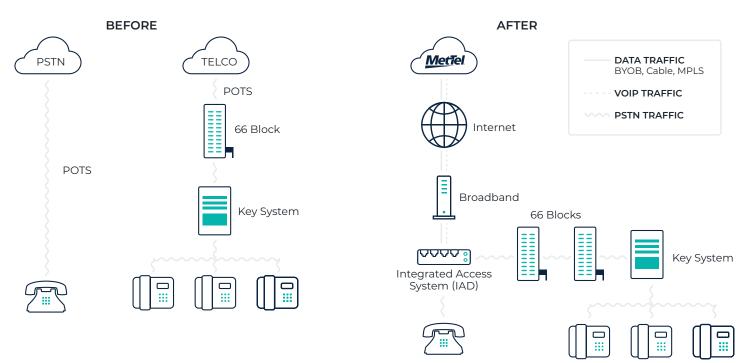

# Keep rates steady with a digital connection.

Digital Voice upgrades business facilities by migrating existing analog lines to VoIP. MetTel provides and manages complimentary equipment so that customers' existing services continue to function without any noticeable change. Standard telephone signals are converted to digital signals using existing PBX equipment, telephones, software and network infrastructure.

# **Turn-Key Solution**

Your transition to Digital Voice is easy. MetTel supplements your existing equipment with MetTel-managed hardware, ensures onsite, white glove installation and provides around the clock repair and support.