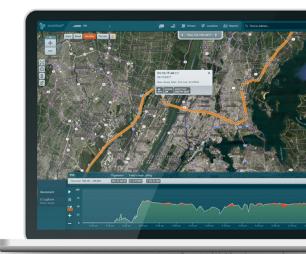

#### **ASSET & EQUIPMENT TRACKING**

Real-time, location-based vehicle and asset tracking.