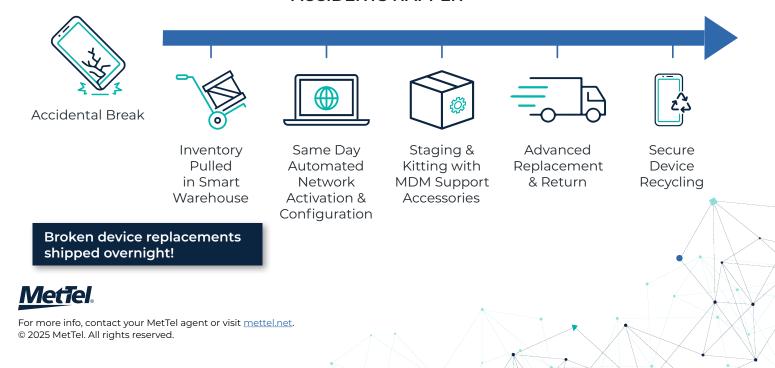

Device as a Service (MDaaS) is a complete enterprise mobility solution across the lifecycle of your devices.

#### Mobile Device as a Service



## **Industry-leading Trusted Provider**

#### Gartner.

Magic Quadrant for Managed Mobility Services 2020

MetTel represents the only US-based carrier to qualify for the global report



10 Consecutive years of award winning customer service



**5G Trusted advisor** to CNN





**Current provider to over 8,000 businesses**, including the federal

government



We are the **top business MVNO** (Mobile Virtual
Network Operator) for
both Verizon and AT&T

### We Make Deployment Easy

**ONBOARDING & ONGOING SUPPORT** 



### We Execute with Automation

YOU PLACE AN ORDER; WE HANDLE THE REST



# We Handle the Unexpected

#### **ACCIDENTS HAPPEN**