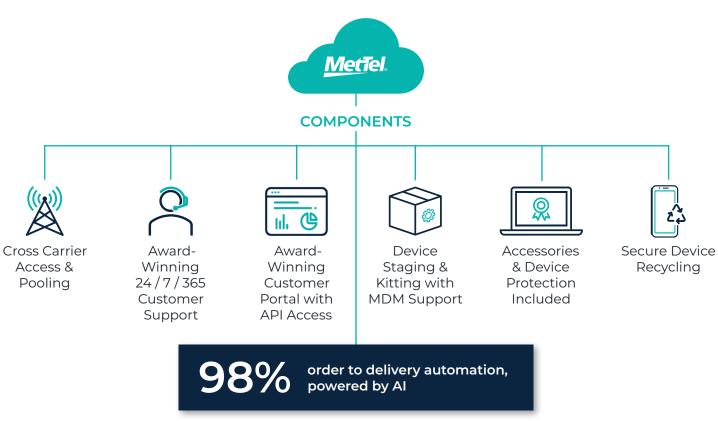

# **Mobile Device as a Service**

MetTel takes a simplified approach to get your employees' mobile devices when and how they need them. Enterprise mobility is no longer defined as just a device and a plan; it's a service and it's where MetTel shines. MetTel's Mobile Device as a Service (MDaaS) is a complete enterprise mobility solution across the lifecycle of your devices.